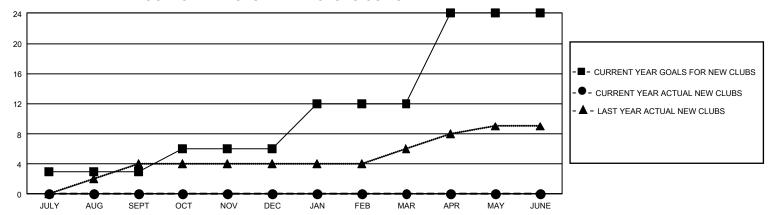

## GOALS AND ACTUAL NEW CLUBS CUMULATIVE

## GMT Constitutional Area 7, Group A

REPORT DOES NOT INCLUDE CLUBS IN UNDISTRICTED AREAS.

| Clubs                 |               |           |               | Members               |                         |                         |                                                    |
|-----------------------|---------------|-----------|---------------|-----------------------|-------------------------|-------------------------|----------------------------------------------------|
| RESULTS FOR 2024-2025 |               |           |               | RESULTS FOR 2024-2025 |                         |                         |                                                    |
| QUARTER               | NEW CLUB GOAL | NEW CLUBS | DROPPED CLUBS | QUARTER MEN           | MBER GROWTH NET<br>GOAL | MEMBER GROWTH<br>ACTUAL | DROPPED MEMBERS<br>ACTUAL (including<br>transfers) |
| JULY/AUG/SEPT         | 9             | 0         | 0             | JULY/AUG/SEPT         | 415                     | 253                     | 186                                                |
| OCT/NOV/DEC           | 9             | 0         | 0             | OCT/NOV/DEC           | 537                     | 0                       | 0                                                  |
| JAN/FEB/MAR           | 18            | 0         | 0             | JAN/FEB/MAR           | 430                     | 0                       | 0                                                  |
| APR/MAY/JUNE          | 36            | 0         | 0             | APR/MAY/JUNE          | 515                     | 0                       | 0                                                  |