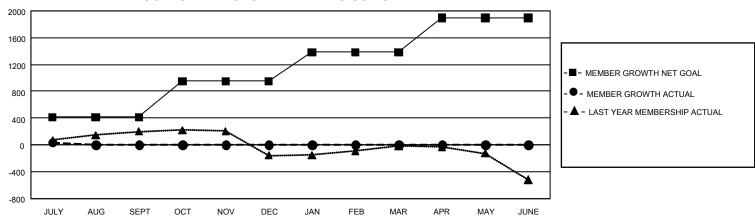

## GOALS AND ACTUAL MEMBERS CUMULATIVE

| DROPPED CLUBS: 0 |     | 126 CLUBS OF 1,136 ADDED 1<br>OR MORE NEW MEMBERS | GENDER DISTRIBUTION                                                                                                                                                                                                                                                                                                                                                                                                                                                                                                                                                                                                                                                                                                                                                                                                                                                                                                                                                                                                                                                                                                                                                                                                                                                                                                                                                                                                                                                                                                                                                                                                                                                                                                                                                                                                                                                                                                                                                                                                                                                                                                            |                 |  |
|------------------|-----|---------------------------------------------------|--------------------------------------------------------------------------------------------------------------------------------------------------------------------------------------------------------------------------------------------------------------------------------------------------------------------------------------------------------------------------------------------------------------------------------------------------------------------------------------------------------------------------------------------------------------------------------------------------------------------------------------------------------------------------------------------------------------------------------------------------------------------------------------------------------------------------------------------------------------------------------------------------------------------------------------------------------------------------------------------------------------------------------------------------------------------------------------------------------------------------------------------------------------------------------------------------------------------------------------------------------------------------------------------------------------------------------------------------------------------------------------------------------------------------------------------------------------------------------------------------------------------------------------------------------------------------------------------------------------------------------------------------------------------------------------------------------------------------------------------------------------------------------------------------------------------------------------------------------------------------------------------------------------------------------------------------------------------------------------------------------------------------------------------------------------------------------------------------------------------------------|-----------------|--|
|                  |     |                                                   | MALE                                                                                                                                                                                                                                                                                                                                                                                                                                                                                                                                                                                                                                                                                                                                                                                                                                                                                                                                                                                                                                                                                                                                                                                                                                                                                                                                                                                                                                                                                                                                                                                                                                                                                                                                                                                                                                                                                                                                                                                                                                                                                                                           | 13,561 (61.38%) |  |
|                  |     |                                                   | FEMALE                                                                                                                                                                                                                                                                                                                                                                                                                                                                                                                                                                                                                                                                                                                                                                                                                                                                                                                                                                                                                                                                                                                                                                                                                                                                                                                                                                                                                                                                                                                                                                                                                                                                                                                                                                                                                                                                                                                                                                                                                                                                                                                         | 8,513 (38.53%)  |  |
| DROPPED MEMBERS  |     |                                                   | NON BINARY                                                                                                                                                                                                                                                                                                                                                                                                                                                                                                                                                                                                                                                                                                                                                                                                                                                                                                                                                                                                                                                                                                                                                                                                                                                                                                                                                                                                                                                                                                                                                                                                                                                                                                                                                                                                                                                                                                                                                                                                                                                                                                                     | 6 (0.03%)       |  |
| DECEASED         | 24  |                                                   | PREFER NOT TO ANSWER                                                                                                                                                                                                                                                                                                                                                                                                                                                                                                                                                                                                                                                                                                                                                                                                                                                                                                                                                                                                                                                                                                                                                                                                                                                                                                                                                                                                                                                                                                                                                                                                                                                                                                                                                                                                                                                                                                                                                                                                                                                                                                           | 12 (0.05%)      |  |
| CLUB CANCELLED   | 0   |                                                   | TOTAL FAMILY UNIT MEMBERS 3,0                                                                                                                                                                                                                                                                                                                                                                                                                                                                                                                                                                                                                                                                                                                                                                                                                                                                                                                                                                                                                                                                                                                                                                                                                                                                                                                                                                                                                                                                                                                                                                                                                                                                                                                                                                                                                                                                                                                                                                                                                                                                                                  |                 |  |
| OTHER            | 152 | CLICK HERE FOR                                    | in the ry limit of the members of the same |                 |  |
| TOTAL            | 176 | CUMULATIVE MEMBERSHIP DATA                        | FAMILY MEMBERS PAYING HALF DUES 1,5                                                                                                                                                                                                                                                                                                                                                                                                                                                                                                                                                                                                                                                                                                                                                                                                                                                                                                                                                                                                                                                                                                                                                                                                                                                                                                                                                                                                                                                                                                                                                                                                                                                                                                                                                                                                                                                                                                                                                                                                                                                                                            |                 |  |

## GMT Constitutional Area 7, Group A

REPORT DOES NOT INCLUDE CLUBS IN UNDISTRICTED AREAS.

| Clubs                 |               |           |               | Members               |                         |                         |                                                    |
|-----------------------|---------------|-----------|---------------|-----------------------|-------------------------|-------------------------|----------------------------------------------------|
| RESULTS FOR 2024-2025 |               |           |               | RESULTS FOR 2024-2025 |                         |                         |                                                    |
| QUARTER               | NEW CLUB GOAL | NEW CLUBS | DROPPED CLUBS | QUARTER MEN           | MBER GROWTH NET<br>GOAL | MEMBER GROWTH<br>ACTUAL | DROPPED MEMBERS<br>ACTUAL (including<br>transfers) |
| JULY/AUG/SEPT         | 9             | 0         | 0             | JULY/AUG/SEPT         | 415                     | 253                     | 186                                                |
| OCT/NOV/DEC           | 9             | 0         | 0             | OCT/NOV/DEC           | 537                     | 0                       | 0                                                  |
| JAN/FEB/MAR           | 18            | 0         | 0             | JAN/FEB/MAR           | 430                     | 0                       | 0                                                  |
| APR/MAY/JUNE          | 36            | 0         | 0             | APR/MAY/JUNE          | 515                     | 0                       | 0                                                  |